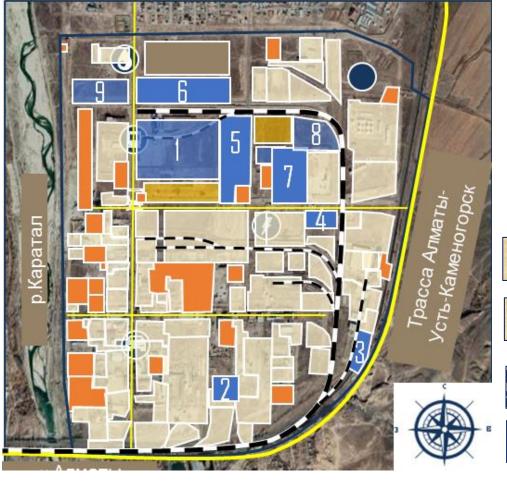

### **«TALDYKORGAN» INDUSTRIAL ZONE**

595 ha 35 ha

**Total area** 

Free area

**Current projects** 

6

Ongoing projects

2

Amount of ongoing projects 12

bln.tenge

Created working places

300

#### **AVAILABLE CAPACITIES**

**ELECTRICITY** 

 $2 \times 40 \ 000 \ \mathsf{kV}$ 

WATER SUPPLY

WATER DISPOSAL

**14 000** m³/day

GAS SUPPLY

 $5\ 000\ m^3/h$ 

**NETWORKS** 

**L9,4** km

**RAILWAYS** 

15 wagons/day

**ROADS** 

9,7 km

STREET LIGHTING

**4,3** km