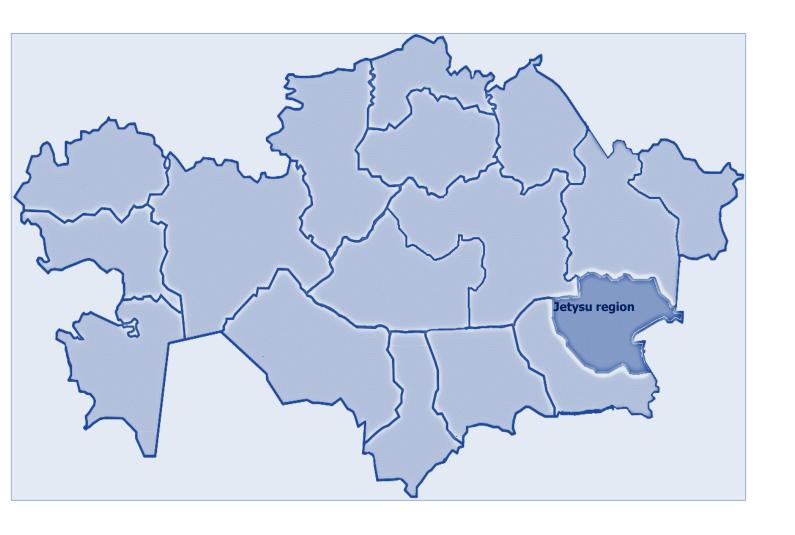

### **JETYSU REGION**

### **GENERAL INFORMATON**

#### Area

118,5 thousand km<sup>2</sup>

**Population** 650 000 (est.) people

#### **Territorial division**

The region consists of 8 districts and 2 cities of regional subordination