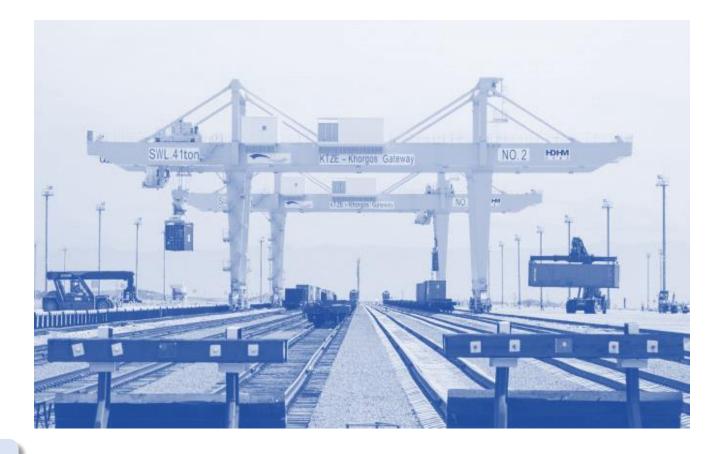

### **«KHORGOS – EASTERN GATES» SEZ**

4 591 ha Area

**129,8** ra «Dry port» TLC

**224,4** га Industrial zone

**224,9** га Logistic zone

**4 012,4** га Reserved area

40 mW/h

water supply
2 900 m3/sec

RAILWAYS 24 km