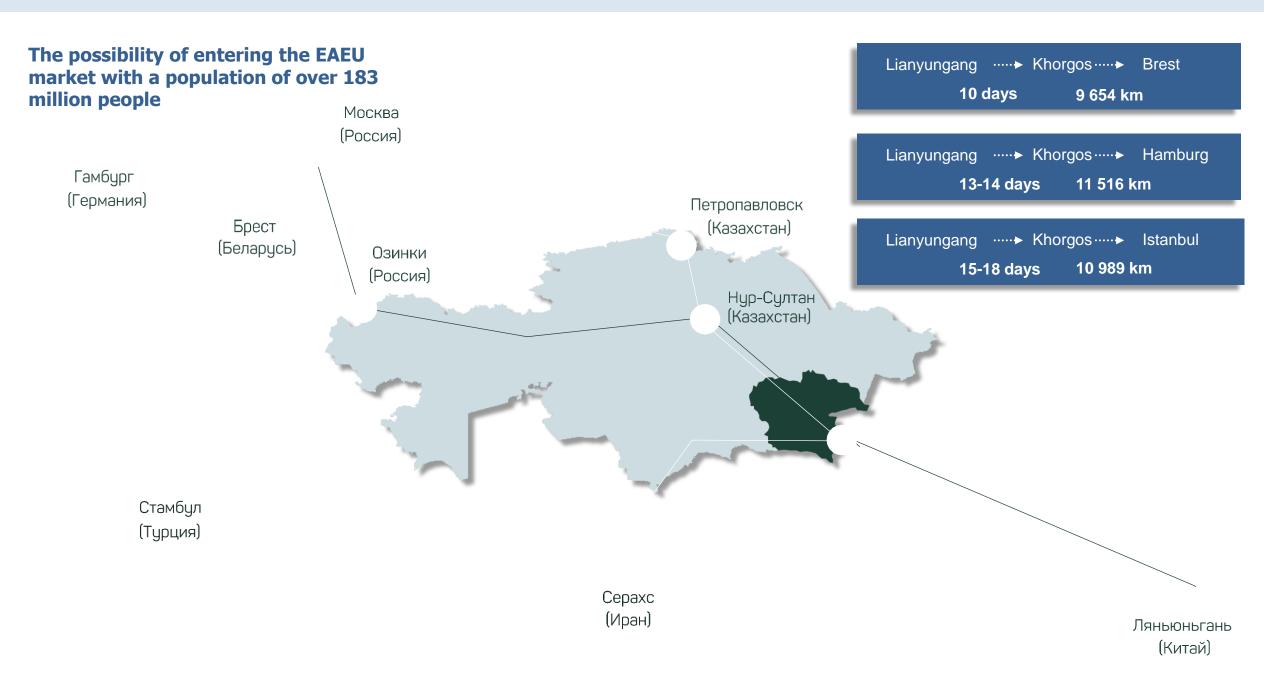

### TRANSIT POTENTIAL

### **«KHORGOS – EASTERN GATES» SEZ**

4 591 ha Area

**129,8** ra «Dry port» TLC

**224,4** га Industrial zone

**224,9** га Logistic zone

**4 012,4** га Reserved area

40 mW/h

water supply
2 900 m3/sec

RAILWAYS 24 km