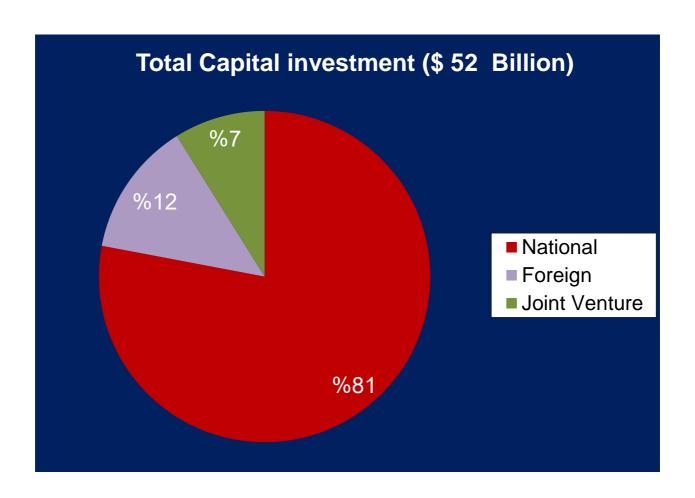

# **Board of Investment (BOI): An Overview**

Main achievements (2006 – 2019)

- Established in 2006 by KRG's Investment Law No. 4.
- Facilitates investments in all sectors except oil and gas to further develop the Region's economy.
- Serves as semi "one-stop-shop" for investors within the Kurdistan Regional Government.
- Frants **public benefits** to eligible investment projects by issuing investment licenses.

- > 890 projects from all sectors licensed.
- ➤ More than USD 52 Billions of capital invested.
- More than 65,500 Dunams of land allocated for investment projects
- Investments by 81% national, and 12% foreign investors as well as 7% Joint Venture facilitated